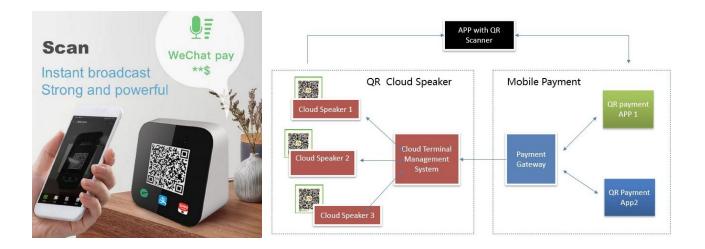

|
| Ŀ                       | Physical         | Terminal only: 90X88.5X58mm, 270g (including battery)                                                                                                 |
| $\bigcirc$              | Environmental    | 0 °C ~ 50 °C (32 °F ~ 122 °F) Operating Temperature<br>-20 °C ~ 70 °C (-4 °F ~ 158 °F) Storage Temperature 10% ~ 93% Relative Humidity, No-Condensing |
| ණ                       | Accessories      | Charging Cable Micro-USB   User manual                                                                                                                |
| $\overline{\heartsuit}$ | Certifications   | BIS   CE   RoHS   CCC                                                                                                                                 |