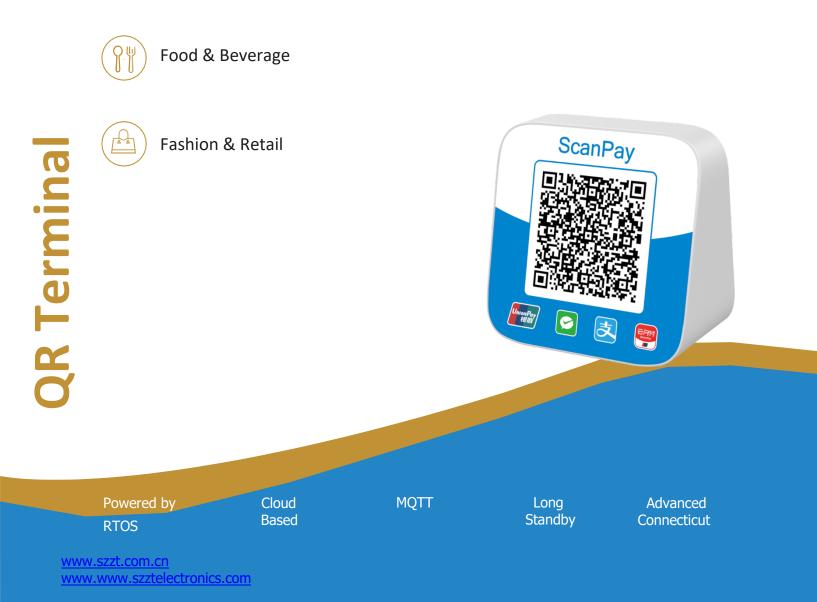

## KS8303 Static QR Terminal





## **SPECICATIONS**

| 00                      | Operating system | RTOS (MQTT Communication Service )                                                                                                                    |
|-------------------------|------------------|-------------------------------------------------------------------------------------------------------------------------------------------------------|
| ÷                       | Processor        | ARM Cortex-R5 614MHz                                                                                                                                  |
|                         | Memorial         | 16MB RAM + 8MB ROM;